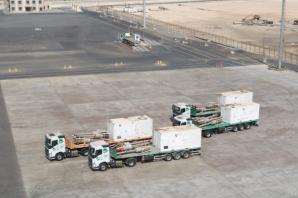

#### M/V REEM - O loaded successfully

Vessel Name : MV Reem- O

• Cargo : General Cargo

Quantity : 450 Pieces / 2,044.003 Ton

Operation Start : 1040 10<sup>th</sup> of July 2018

Operation Finish : 0815 12<sup>th</sup> of July 2018

Vessel Berthing : 2130 07<sup>th</sup> of July 2018

Vessel Sailing : 1420 12<sup>th</sup> of July 2018

Equipment Used : 1 LHM 550 Mobile Harbor Crane

Idle Duration : Total 9 Hours 35 Minutes

Hatch Replacing : 2 Hours 15 Minutes

Midday Work Band : 6 Hours

Hold Plan Waiting : 1 Hours 20 Minutes

Hours Operated : 45 Hours 35 Minutes

Net operation : 36 Hours

Actual Performance : 9.9 Pieces Per Hour / 237 Pieces Per Day
Theorical Performance : 12.5 Pieces Per Hour / 300 Pieces Per Day

Crane Productivity : % 79



#### **Operational Preparation**















#### **Cargo Storing in KAP**















#### **Vessel Berthing**







#### **Export Operation**















#### **Export Operation**















#### **Equipment is Inside**















#### **Lashing Operation**















#### **Operation Completed**





MV REEM - O loaded very successfully