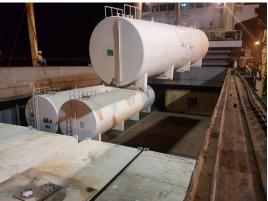

12<sup>th</sup> of July 2018

Vessel Berthing : 2130 07<sup>th</sup> of July 2018

Vessel Sailing : 1420 12<sup>th</sup> of July 2018

Equipment Used : 1 LHM 550 Mobile Harbor Crane

Idle Duration : Total 9 Hours 35 Minutes

Hatch Replacing : 2 Hours 15 Minutes

Midday Work Band : 6 Hours

Hold Plan Waiting : 1 Hours 20 Minutes

Hours Operated : 45 Hours 35 Minutes

Net operation : 36 Hours

Actual Performance : 9.9 Pieces Per Hour / 237 Pieces Per Day
Theorical Performance : 12.5 Pieces Per Hour / 300 Pieces Per Day

Crane Productivity : % 79



#### **Operational Preparation**















#### **Cargo Storing in KAP**















#### **Vessel Berthing**







#### **Export Operation**















#### **Export Operation**















#### **Equipment is Inside**















#### **Lashing Operation**















#### **Operation Completed**





MV REEM - O loaded very successfully