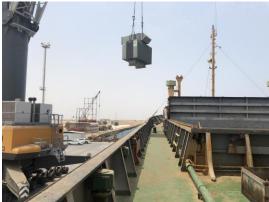

2,044.003 Ton

Operation Start : 1040 10<sup>th</sup> of July 2018

Operation Finish : 0815 12<sup>th</sup> of July 2018

Vessel Berthing : 2130 07<sup>th</sup> of July 2018

Vessel Sailing : 1420 12<sup>th</sup> of July 2018

Equipment Used : 1 LHM 550 Mobile Harbor Crane

Idle Duration : Total 9 Hours 35 Minutes

Hatch Replacing : 2 Hours 15 Minutes

Midday Work Band : 6 Hours

Hold Plan Waiting : 1 Hours 20 Minutes

Hours Operated : 45 Hours 35 Minutes

Net operation : 36 Hours

Actual Performance : 9.9 Pieces Per Hour / 237 Pieces Per Day
Theorical Performance : 12.5 Pieces Per Hour / 300 Pieces Per Day

Crane Productivity : % 79



#### **Operational Preparation**















#### **Cargo Storing in KAP**















#### **Vessel Berthing**







#### **Export Operation**















#### **Export Operation**















#### **Equipment is Inside**















#### **Lashing Operation**















#### **Operation Completed**





MV REEM - O loaded very successfully