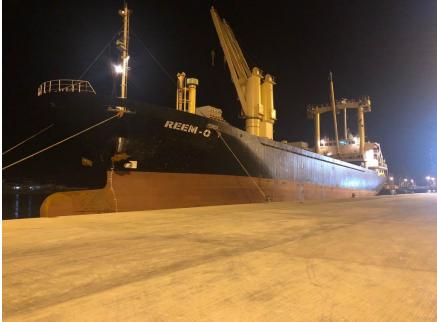

#### M/V REEM - O loaded successfully

Vessel Name : MV Reem- O

• Cargo : General Cargo

Quantity : 450 Pieces / 2,044.003 Ton

Operation Start : 1040 10<sup>th</sup> of July 2018

Operation Finish : 0815 12<sup>th</sup> of July 2018

#### **Operation Completed**

MV REEM - O loaded very successfully