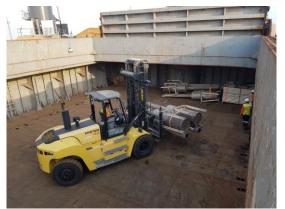

sh : 0815 12<sup>th</sup> of July 2018

Vessel Berthing : 2130 07<sup>th</sup> of July 2018

Vessel Sailing : 1420 12<sup>th</sup> of July 2018

Equipment Used : 1 LHM 550 Mobile Harbor Crane

Idle Duration : Total 9 Hours 35 Minutes

Hatch Replacing : 2 Hours 15 Minutes

Midday Work Band : 6 Hours

Hold Plan Waiting : 1 Hours 20 Minutes

Hours Operated : 45 Hours 35 Minutes

Net operation : 36 Hours

Actual Performance : 9.9 Pieces Per Hour / 237 Pieces Per Day
Theorical Performance : 12.5 Pieces Per Hour / 300 Pieces Per Day

Crane Productivity : % 79



#### **Operational Preparation**















#### **Cargo Storing in KAP**















#### **Vessel Berthing**







#### **Export Operation**















#### **Export Operation**















#### **Equipment is Inside**















#### **Lashing Operation**















#### **Operation Completed**





MV REEM - O loaded very successfully