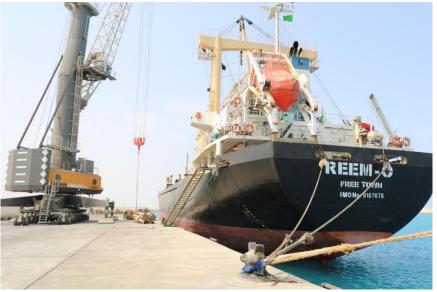

#### M/V REEM - O loaded successfully

Vessel Name : MV Reem- O

• Cargo : General Cargo

Quantity : 450 Pieces / 2,044.003 Ton

Operation Start : 1040 10<sup>th</sup> of July 2018

Operation Finish : 0815 12<sup>th</sup> of July 2018

#### **Vessel Berthing**