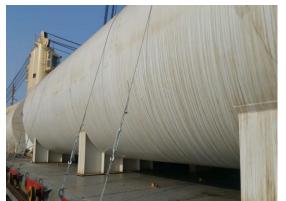

ssel Berthing : 2130 07<sup>th</sup> of July 2018

Vessel Sailing : 1420 12<sup>th</sup> of July 2018

Equipment Used : 1 LHM 550 Mobile Harbor Crane

Idle Duration : Total 9 Hours 35 Minutes

Hatch Replacing : 2 Hours 15 Minutes

Midday Work Band : 6 Hours

Hold Plan Waiting : 1 Hours 20 Minutes

Hours Operated : 45 Hours 35 Minutes

Net operation : 36 Hours

Actual Performance : 9.9 Pieces Per Hour / 237 Pieces Per Day
Theorical Performance : 12.5 Pieces Per Hour / 300 Pieces Per Day

Crane Productivity : % 79



#### **Operational Preparation**















#### **Cargo Storing in KAP**















#### **Vessel Berthing**







#### **Export Operation**















#### **Export Operation**















#### **Equipment is Inside**















#### **Lashing Operation**















#### **Operation Completed**





MV REEM - O loaded very successfully