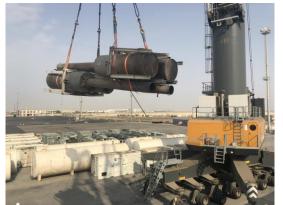

10<sup>th</sup> of July 2018

Operation Finish : 0815 12<sup>th</sup> of July 2018

Vessel Berthing : 2130 07<sup>th</sup> of July 2018

Vessel Sailing : 1420 12<sup>th</sup> of July 2018

Equipment Used : 1 LHM 550 Mobile Harbor Crane

Idle Duration : Total 9 Hours 35 Minutes

Hatch Replacing : 2 Hours 15 Minutes

Midday Work Band : 6 Hours

Hold Plan Waiting : 1 Hours 20 Minutes

Hours Operated : 45 Hours 35 Minutes

Net operation : 36 Hours

Actual Performance : 9.9 Pieces Per Hour / 237 Pieces Per Day
Theorical Performance : 12.5 Pieces Per Hour / 300 Pieces Per Day

Crane Productivity : % 79



#### **Operational Preparation**















#### **Cargo Storing in KAP**















#### **Vessel Berthing**







#### **Export Operation**















#### **Export Operation**















#### **Equipment is Inside**















#### **Lashing Operation**















#### **Operation Completed**





MV REEM - O loaded very successfully