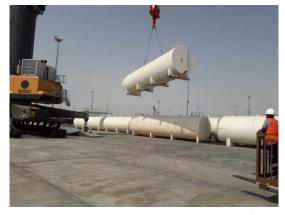

>th</sup> of July 2018

Operation Finish : 0815 12<sup>th</sup> of July 2018

Vessel Berthing : 2130 07<sup>th</sup> of July 2018

Vessel Sailing : 1420 12<sup>th</sup> of July 2018

Equipment Used : 1 LHM 550 Mobile Harbor Crane

Idle Duration : Total 9 Hours 35 Minutes

Hatch Replacing : 2 Hours 15 Minutes

Midday Work Band : 6 Hours

Hold Plan Waiting : 1 Hours 20 Minutes

Hours Operated : 45 Hours 35 Minutes

Net operation : 36 Hours

Actual Performance : 9.9 Pieces Per Hour / 237 Pieces Per Day
Theorical Performance : 12.5 Pieces Per Hour / 300 Pieces Per Day

Crane Productivity : % 79



#### **Operational Preparation**















#### **Cargo Storing in KAP**















#### **Vessel Berthing**







#### **Export Operation**















#### **Export Operation**















#### **Equipment is Inside**















#### **Lashing Operation**















#### **Operation Completed**





MV REEM - O loaded very successfully