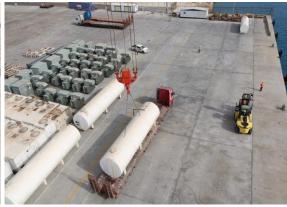

#### M/V REEM - O loaded successfully

Vessel Name : MV Reem- O

• Cargo : General Cargo

Quantity : 450 Pieces / 2,044.003 Ton

Operation Start : 1040 10<sup>th</sup> of July 2018

Operation Finish : 0815 12<sup>th</sup> of July 2018

Vessel Berthing : 2130 07<sup>th</sup> of July 2018

Vessel Sailing : 1420 12<sup>th</sup> of July 2018

Equipment Used : 1 LHM 550 Mobile Harbor Crane

Idle Duration : Total 9 Hours 35 Minutes

Hatch Replacing : 2 Hours 15 Minutes

Midday Work Band : 6 Hours

Hold Plan Waiting : 1 Hours 20 Minutes

Hours Operated : 45 Hours 35 Minutes

Net operation : 36 Hours

Actual Performance : 9.9 Pieces Per Hour / 237 Pieces Per Day
Theorical Performance : 12.5 Pieces Per Hour / 300 Pieces Per Day

Crane Productivity : % 79



#### **Operational Preparation**















#### **Cargo Storing in KAP**















#### **Vessel Berthing**







#### **Export Operation**















#### **Export Operation**















#### **Equipment is Inside**















#### **Lashing Operation**















#### **Operation Completed**





MV REEM - O loaded very successfully