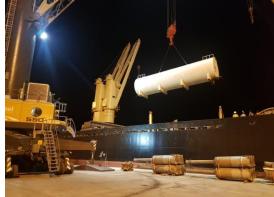

h</sup> of July 2018

Operation Finish : 0815 12<sup>th</sup> of July 2018

Vessel Berthing : 2130 07<sup>th</sup> of July 2018

Vessel Sailing : 1420 12<sup>th</sup> of July 2018

Equipment Used : 1 LHM 550 Mobile Harbor Crane

Idle Duration : Total 9 Hours 35 Minutes

Hatch Replacing : 2 Hours 15 Minutes

Midday Work Band : 6 Hours

Hold Plan Waiting : 1 Hours 20 Minutes

Hours Operated : 45 Hours 35 Minutes

Net operation : 36 Hours

Actual Performance : 9.9 Pieces Per Hour / 237 Pieces Per Day
Theorical Performance : 12.5 Pieces Per Hour / 300 Pieces Per Day

Crane Productivity : % 79



#### **Operational Preparation**















#### **Cargo Storing in KAP**















#### **Vessel Berthing**







#### **Export Operation**















#### **Export Operation**















#### **Equipment is Inside**















#### **Lashing Operation**















#### **Operation Completed**





MV REEM - O loaded very successfully