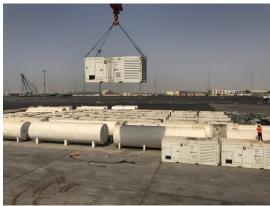

44.003 Ton

Operation Start : 1040 10<sup>th</sup> of July 2018

Operation Finish : 0815 12<sup>th</sup> of July 2018

Vessel Berthing : 2130 07<sup>th</sup> of July 2018

Vessel Sailing : 1420 12<sup>th</sup> of July 2018

Equipment Used : 1 LHM 550 Mobile Harbor Crane

Idle Duration : Total 9 Hours 35 Minutes

Hatch Replacing : 2 Hours 15 Minutes

Midday Work Band : 6 Hours

Hold Plan Waiting : 1 Hours 20 Minutes

Hours Operated : 45 Hours 35 Minutes

Net operation : 36 Hours

Actual Performance : 9.9 Pieces Per Hour / 237 Pieces Per Day
Theorical Performance : 12.5 Pieces Per Hour / 300 Pieces Per Day

Crane Productivity : % 79



#### **Operational Preparation**















#### **Cargo Storing in KAP**















#### **Vessel Berthing**







#### **Export Operation**















#### **Export Operation**















#### **Equipment is Inside**















#### **Lashing Operation**















#### **Operation Completed**





MV REEM - O loaded very successfully