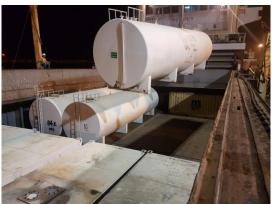

/sup> of July 2018

Operation Finish : 0815 12<sup>th</sup> of July 2018

Vessel Berthing : 2130 07<sup>th</sup> of July 2018

Vessel Sailing : 1420 12<sup>th</sup> of July 2018

Equipment Used : 1 LHM 550 Mobile Harbor Crane

Idle Duration : Total 9 Hours 35 Minutes

Hatch Replacing : 2 Hours 15 Minutes

Midday Work Band : 6 Hours

Hold Plan Waiting : 1 Hours 20 Minutes

Hours Operated : 45 Hours 35 Minutes

Net operation : 36 Hours

Actual Performance : 9.9 Pieces Per Hour / 237 Pieces Per Day
Theorical Performance : 12.5 Pieces Per Hour / 300 Pieces Per Day

Crane Productivity : % 79



#### **Operational Preparation**















#### **Cargo Storing in KAP**















#### **Vessel Berthing**







#### **Export Operation**















#### **Export Operation**















#### **Equipment is Inside**















#### **Lashing Operation**















#### **Operation Completed**





MV REEM - O loaded very successfully