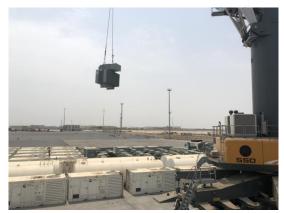

/ 2,044.003 Ton

Operation Start : 1040 10<sup>th</sup> of July 2018

Operation Finish : 0815 12<sup>th</sup> of July 2018

Vessel Berthing : 2130 07<sup>th</sup> of July 2018

Vessel Sailing : 1420 12<sup>th</sup> of July 2018

Equipment Used : 1 LHM 550 Mobile Harbor Crane

Idle Duration : Total 9 Hours 35 Minutes

Hatch Replacing : 2 Hours 15 Minutes

Midday Work Band : 6 Hours

Hold Plan Waiting : 1 Hours 20 Minutes

Hours Operated : 45 Hours 35 Minutes

Net operation : 36 Hours

Actual Performance : 9.9 Pieces Per Hour / 237 Pieces Per Day
Theorical Performance : 12.5 Pieces Per Hour / 300 Pieces Per Day

Crane Productivity : % 79



#### **Operational Preparation**















#### **Cargo Storing in KAP**















#### **Vessel Berthing**







#### **Export Operation**















#### **Export Operation**















#### **Equipment is Inside**















#### **Lashing Operation**















#### **Operation Completed**





MV REEM - O loaded very successfully