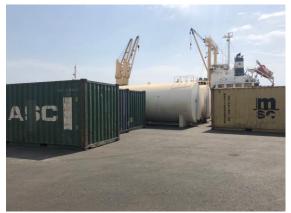

Name : MV Reem- O

• Cargo : General Cargo

Quantity : 450 Pieces / 2,044.003 Ton

Operation Start : 1040 10<sup>th</sup> of July 2018

Operation Finish : 0815 12<sup>th</sup> of July 2018

Vessel Berthing : 2130 07<sup>th</sup> of July 2018

Vessel Sailing : 1420 12<sup>th</sup> of July 2018

Equipment Used : 1 LHM 550 Mobile Harbor Crane

Idle Duration : Total 9 Hours 35 Minutes

Hatch Replacing : 2 Hours 15 Minutes

Midday Work Band : 6 Hours

Hold Plan Waiting : 1 Hours 20 Minutes

Hours Operated : 45 Hours 35 Minutes

Net operation : 36 Hours

Actual Performance : 9.9 Pieces Per Hour / 237 Pieces Per Day
Theorical Performance : 12.5 Pieces Per Hour / 300 Pieces Per Day

Crane Productivity : % 79



#### **Operational Preparation**















#### **Cargo Storing in KAP**















#### **Vessel Berthing**







#### **Export Operation**















#### **Export Operation**















#### **Equipment is Inside**















#### **Lashing Operation**















#### **Operation Completed**





MV REEM - O loaded very successfully