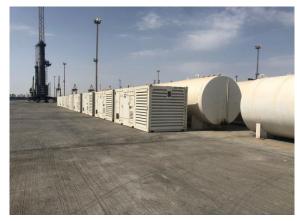

sel Name : MV Reem- O

• Cargo : General Cargo

Quantity : 450 Pieces / 2,044.003 Ton

Operation Start : 1040 10<sup>th</sup> of July 2018

Operation Finish : 0815 12<sup>th</sup> of July 2018

Vessel Berthing : 2130 07<sup>th</sup> of July 2018

Vessel Sailing : 1420 12<sup>th</sup> of July 2018

Equipment Used : 1 LHM 550 Mobile Harbor Crane

Idle Duration : Total 9 Hours 35 Minutes

Hatch Replacing : 2 Hours 15 Minutes

Midday Work Band : 6 Hours

Hold Plan Waiting : 1 Hours 20 Minutes

Hours Operated : 45 Hours 35 Minutes

Net operation : 36 Hours

Actual Performance : 9.9 Pieces Per Hour / 237 Pieces Per Day
Theorical Performance : 12.5 Pieces Per Hour / 300 Pieces Per Day

Crane Productivity : % 79



#### **Operational Preparation**















#### **Cargo Storing in KAP**















#### **Vessel Berthing**







#### **Export Operation**















#### **Export Operation**















#### **Equipment is Inside**















#### **Lashing Operation**















#### **Operation Completed**





MV REEM - O loaded very successfully