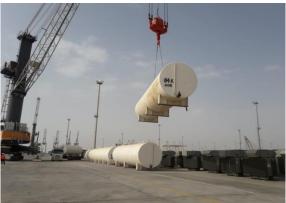

# M/V REEM - O loaded successfully

Vessel Name : MV Reem- O

• Cargo : General Cargo

Quantity : 450 Pieces / 2,044.003 Ton

Operation Start : 1040 10<sup>th</sup> of July 2018

Operation Finish : 0815 12<sup>th</sup> of July 2018

Vessel Berthing : 2130 07<sup>th</sup> of July 2018

Vessel Sailing : 1420 12<sup>th</sup> of July 2018

Equipment Used : 1 LHM 550 Mobile Harbor Crane

Idle Duration : Total 9 Hours 35 Minutes

Hatch Replacing : 2 Hours 15 Minutes

Midday Work Band : 6 Hours

Hold Plan Waiting : 1 Hours 20 Minutes

Hours Operated : 45 Hours 35 Minutes

Net operation : 36 Hours

Actual Performance : 9.9 Pieces Per Hour / 237 Pieces Per Day
Theorical Performance : 12.5 Pieces Per Hour / 300 Pieces Per Day

Crane Productivity : % 79



#### **Operational Preparation**















#### **Cargo Storing in KAP**















#### **Vessel Berthing**







#### **Export Operation**















#### **Export Operation**















#### **Equipment is Inside**















#### **Lashing Operation**















#### **Operation Completed**





MV REEM - O loaded very successfully