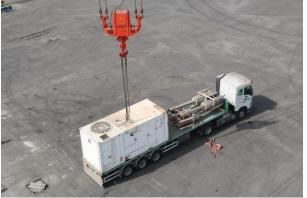

### M/V REEM - O loaded successfully

Vessel Name : MV Reem- O

• Cargo : General Cargo

Quantity : 450 Pieces / 2,044.003 Ton

Operation Start : 1040 10<sup>th</sup> of July 2018

Operation Finish : 0815 12<sup>th</sup> of July 2018

Vessel Berthing : 2130 07<sup>th</sup> of July 2018

Vessel Sailing : 1420 12<sup>th</sup> of July 2018

Equipment Used : 1 LHM 550 Mobile Harbor Crane

Idle Duration : Total 9 Hours 35 Minutes

Hatch Replacing : 2 Hours 15 Minutes

Midday Work Band : 6 Hours

Hold Plan Waiting : 1 Hours 20 Minutes

Hours Operated : 45 Hours 35 Minutes

Net operation : 36 Hours

Actual Performance : 9.9 Pieces Per Hour / 237 Pieces Per Day
Theorical Performance : 12.5 Pieces Per Hour / 300 Pieces Per Day

Crane Productivity : % 79



#### **Operational Preparation**















#### **Cargo Storing in KAP**















#### **Vessel Berthing**







#### **Export Operation**















#### **Export Operation**















#### **Equipment is Inside**















#### **Lashing Operation**















#### **Operation Completed**





MV REEM - O loaded very successfully