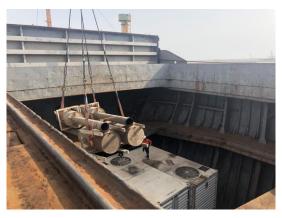

up>th</sup> of July 2018

Operation Finish : 0815 12<sup>th</sup> of July 2018

Vessel Berthing : 2130 07<sup>th</sup> of July 2018

Vessel Sailing : 1420 12<sup>th</sup> of July 2018

Equipment Used : 1 LHM 550 Mobile Harbor Crane

Idle Duration : Total 9 Hours 35 Minutes

Hatch Replacing : 2 Hours 15 Minutes

Midday Work Band : 6 Hours

Hold Plan Waiting : 1 Hours 20 Minutes

Hours Operated : 45 Hours 35 Minutes

Net operation : 36 Hours

Actual Performance : 9.9 Pieces Per Hour / 237 Pieces Per Day
Theorical Performance : 12.5 Pieces Per Hour / 300 Pieces Per Day

Crane Productivity : % 79



#### **Operational Preparation**















#### **Cargo Storing in KAP**















#### **Vessel Berthing**







#### **Export Operation**















#### **Export Operation**















#### **Equipment is Inside**















#### **Lashing Operation**















#### **Operation Completed**





MV REEM - O loaded very successfully