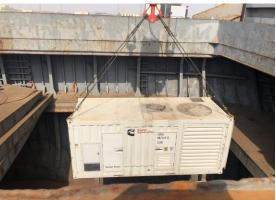

03 Ton

Operation Start : 1040 10<sup>th</sup> of July 2018

Operation Finish : 0815 12<sup>th</sup> of July 2018

Vessel Berthing : 2130 07<sup>th</sup> of July 2018

Vessel Sailing : 1420 12<sup>th</sup> of July 2018

Equipment Used : 1 LHM 550 Mobile Harbor Crane

Idle Duration : Total 9 Hours 35 Minutes

Hatch Replacing : 2 Hours 15 Minutes

Midday Work Band : 6 Hours

Hold Plan Waiting : 1 Hours 20 Minutes

Hours Operated : 45 Hours 35 Minutes

Net operation : 36 Hours

Actual Performance : 9.9 Pieces Per Hour / 237 Pieces Per Day
Theorical Performance : 12.5 Pieces Per Hour / 300 Pieces Per Day

Crane Productivity : % 79



#### **Operational Preparation**















#### **Cargo Storing in KAP**















#### **Vessel Berthing**







#### **Export Operation**















#### **Export Operation**















#### **Equipment is Inside**















#### **Lashing Operation**















#### **Operation Completed**





MV REEM - O loaded very successfully