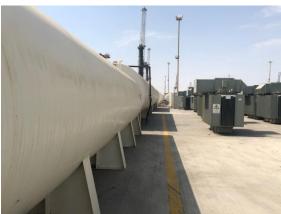

essel Name : MV Reem- O

• Cargo : General Cargo

Quantity : 450 Pieces / 2,044.003 Ton

Operation Start : 1040 10<sup>th</sup> of July 2018

Operation Finish : 0815 12<sup>th</sup> of July 2018

Vessel Berthing : 2130 07<sup>th</sup> of July 2018

Vessel Sailing : 1420 12<sup>th</sup> of July 2018

Equipment Used : 1 LHM 550 Mobile Harbor Crane

Idle Duration : Total 9 Hours 35 Minutes

Hatch Replacing : 2 Hours 15 Minutes

Midday Work Band : 6 Hours

Hold Plan Waiting : 1 Hours 20 Minutes

Hours Operated : 45 Hours 35 Minutes

Net operation : 36 Hours

Actual Performance : 9.9 Pieces Per Hour / 237 Pieces Per Day
Theorical Performance : 12.5 Pieces Per Hour / 300 Pieces Per Day

Crane Productivity : % 79



#### **Operational Preparation**















#### **Cargo Storing in KAP**















#### **Vessel Berthing**







#### **Export Operation**















#### **Export Operation**















#### **Equipment is Inside**















#### **Lashing Operation**















#### **Operation Completed**





MV REEM - O loaded very successfully