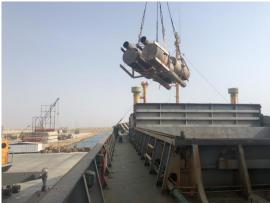

<sup>th</sup> of July 2018

Operation Finish : 0815 12<sup>th</sup> of July 2018

Vessel Berthing : 2130 07<sup>th</sup> of July 2018

Vessel Sailing : 1420 12<sup>th</sup> of July 2018

Equipment Used : 1 LHM 550 Mobile Harbor Crane

Idle Duration : Total 9 Hours 35 Minutes

Hatch Replacing : 2 Hours 15 Minutes

Midday Work Band : 6 Hours

Hold Plan Waiting : 1 Hours 20 Minutes

Hours Operated : 45 Hours 35 Minutes

Net operation : 36 Hours

Actual Performance : 9.9 Pieces Per Hour / 237 Pieces Per Day
Theorical Performance : 12.5 Pieces Per Hour / 300 Pieces Per Day

Crane Productivity : % 79



#### **Operational Preparation**















#### **Cargo Storing in KAP**















#### **Vessel Berthing**







#### **Export Operation**















#### **Export Operation**















#### **Equipment is Inside**















#### **Lashing Operation**















#### **Operation Completed**





MV REEM - O loaded very successfully