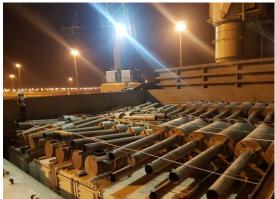

el Berthing : 2130 07<sup>th</sup> of July 2018

Vessel Sailing : 1420 12<sup>th</sup> of July 2018

Equipment Used : 1 LHM 550 Mobile Harbor Crane

Idle Duration : Total 9 Hours 35 Minutes

Hatch Replacing : 2 Hours 15 Minutes

Midday Work Band : 6 Hours

Hold Plan Waiting : 1 Hours 20 Minutes

Hours Operated : 45 Hours 35 Minutes

Net operation : 36 Hours

Actual Performance : 9.9 Pieces Per Hour / 237 Pieces Per Day
Theorical Performance : 12.5 Pieces Per Hour / 300 Pieces Per Day

Crane Productivity : % 79



#### **Operational Preparation**















#### **Cargo Storing in KAP**















#### **Vessel Berthing**







#### **Export Operation**















#### **Export Operation**















#### **Equipment is Inside**















#### **Lashing Operation**















#### **Operation Completed**





MV REEM - O loaded very successfully