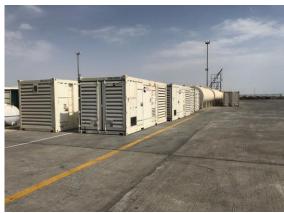

l Name : MV Reem- O

• Cargo : General Cargo

Quantity : 450 Pieces / 2,044.003 Ton

Operation Start : 1040 10<sup>th</sup> of July 2018

Operation Finish : 0815 12<sup>th</sup> of July 2018

Vessel Berthing : 2130 07<sup>th</sup> of July 2018

Vessel Sailing : 1420 12<sup>th</sup> of July 2018

Equipment Used : 1 LHM 550 Mobile Harbor Crane

Idle Duration : Total 9 Hours 35 Minutes

Hatch Replacing : 2 Hours 15 Minutes

Midday Work Band : 6 Hours

Hold Plan Waiting : 1 Hours 20 Minutes

Hours Operated : 45 Hours 35 Minutes

Net operation : 36 Hours

Actual Performance : 9.9 Pieces Per Hour / 237 Pieces Per Day
Theorical Performance : 12.5 Pieces Per Hour / 300 Pieces Per Day

Crane Productivity : % 79



#### **Operational Preparation**















#### **Cargo Storing in KAP**















#### **Vessel Berthing**







#### **Export Operation**















#### **Export Operation**















#### **Equipment is Inside**















#### **Lashing Operation**















#### **Operation Completed**





MV REEM - O loaded very successfully