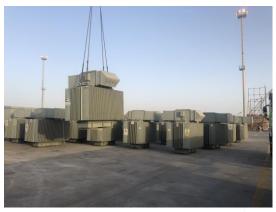

#### M/V REEM - O loaded successfully

Vessel Name : MV Reem- O

• Cargo : General Cargo

Quantity : 450 Pieces / 2,044.003 Ton

Operation Start : 1040 10<sup>th</sup> of July 2018

Operation Finish : 0815 12<sup>th</sup> of July 2018

Vessel Berthing : 2130 07<sup>th</sup> of July 2018

Vessel Sailing : 1420 12<sup>th</sup> of July 2018

Equipment Used : 1 LHM 550 Mobile Harbor Crane

Idle Duration : Total 9 Hours 35 Minutes

Hatch Replacing : 2 Hours 15 Minutes

Midday Work Band : 6 Hours

Hold Plan Waiting : 1 Hours 20 Minutes

Hours Operated : 45 Hours 35 Minutes

Net operation : 36 Hours

Actual Performance : 9.9 Pieces Per Hour / 237 Pieces Per Day
Theorical Performance : 12.5 Pieces Per Hour / 300 Pieces Per Day

Crane Productivity : % 79



#### **Operational Preparation**















#### **Cargo Storing in KAP**















#### **Vessel Berthing**







#### **Export Operation**















#### **Export Operation**















#### **Equipment is Inside**















#### **Lashing Operation**















#### **Operation Completed**





MV REEM - O loaded very successfully