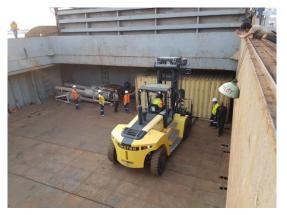

0815 12<sup>th</sup> of July 2018

Vessel Berthing : 2130 07<sup>th</sup> of July 2018

Vessel Sailing : 1420 12<sup>th</sup> of July 2018

Equipment Used : 1 LHM 550 Mobile Harbor Crane

Idle Duration : Total 9 Hours 35 Minutes

Hatch Replacing : 2 Hours 15 Minutes

Midday Work Band : 6 Hours

Hold Plan Waiting : 1 Hours 20 Minutes

Hours Operated : 45 Hours 35 Minutes

Net operation : 36 Hours

Actual Performance : 9.9 Pieces Per Hour / 237 Pieces Per Day
Theorical Performance : 12.5 Pieces Per Hour / 300 Pieces Per Day

Crane Productivity : % 79



#### **Operational Preparation**















#### **Cargo Storing in KAP**















#### **Vessel Berthing**







#### **Export Operation**















#### **Export Operation**















#### **Equipment is Inside**















#### **Lashing Operation**















#### **Operation Completed**





MV REEM - O loaded very successfully