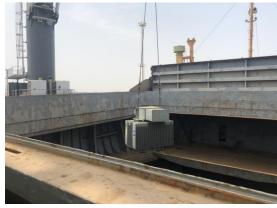

,044.003 Ton

Operation Start : 1040 10<sup>th</sup> of July 2018

Operation Finish : 0815 12<sup>th</sup> of July 2018

Vessel Berthing : 2130 07<sup>th</sup> of July 2018

Vessel Sailing : 1420 12<sup>th</sup> of July 2018

Equipment Used : 1 LHM 550 Mobile Harbor Crane

Idle Duration : Total 9 Hours 35 Minutes

Hatch Replacing : 2 Hours 15 Minutes

Midday Work Band : 6 Hours

Hold Plan Waiting : 1 Hours 20 Minutes

Hours Operated : 45 Hours 35 Minutes

Net operation : 36 Hours

Actual Performance : 9.9 Pieces Per Hour / 237 Pieces Per Day
Theorical Performance : 12.5 Pieces Per Hour / 300 Pieces Per Day

Crane Productivity : % 79



#### **Operational Preparation**















#### **Cargo Storing in KAP**















#### **Vessel Berthing**







#### **Export Operation**















#### **Export Operation**















#### **Equipment is Inside**















#### **Lashing Operation**















#### **Operation Completed**





MV REEM - O loaded very successfully