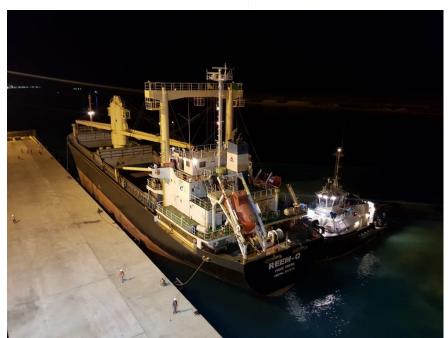

eral Cargo

Quantity : 450 Pieces / 2,044.003 Ton

Operation Start : 1040 10<sup>th</sup> of July 2018

Operation Finish : 0815 12<sup>th</sup> of July 2018

Vessel Berthing : 2130 07<sup>th</sup> of July 2018

Vessel Sailing : 1420 12<sup>th</sup> of July 2018

Equipment Used : 1 LHM 550 Mobile Harbor Crane

Idle Duration : Total 9 Hours 35 Minutes

Hatch Replacing : 2 Hours 15 Minutes

Midday Work Band : 6 Hours

Hold Plan Waiting : 1 Hours 20 Minutes

Hours Operated : 45 Hours 35 Minutes

Net operation : 36 Hours

Actual Performance : 9.9 Pieces Per Hour / 237 Pieces Per Day
Theorical Performance : 12.5 Pieces Per Hour / 300 Pieces Per Day

Crane Productivity : % 79



#### **Operational Preparation**















#### **Cargo Storing in KAP**















#### **Vessel Berthing**







#### **Export Operation**















#### **Export Operation**















#### **Equipment is Inside**















#### **Lashing Operation**















#### **Operation Completed**





MV REEM - O loaded very successfully