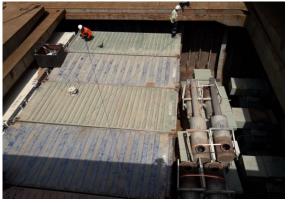

Berthing : 2130 07<sup>th</sup> of July 2018

Vessel Sailing : 1420 12<sup>th</sup> of July 2018

Equipment Used : 1 LHM 550 Mobile Harbor Crane

Idle Duration : Total 9 Hours 35 Minutes

Hatch Replacing : 2 Hours 15 Minutes

Midday Work Band : 6 Hours

Hold Plan Waiting : 1 Hours 20 Minutes

Hours Operated : 45 Hours 35 Minutes

Net operation : 36 Hours

Actual Performance : 9.9 Pieces Per Hour / 237 Pieces Per Day
Theorical Performance : 12.5 Pieces Per Hour / 300 Pieces Per Day

Crane Productivity : % 79



#### **Operational Preparation**















#### **Cargo Storing in KAP**















#### **Vessel Berthing**







#### **Export Operation**















#### **Export Operation**















#### **Equipment is Inside**















#### **Lashing Operation**















#### **Operation Completed**





MV REEM - O loaded very successfully