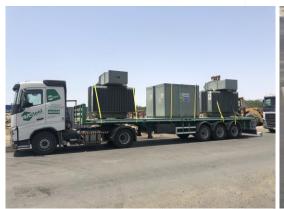

** 



#### M/V REEM - O loaded successfully

Vessel Name : MV Reem- O

• Cargo : General Cargo

Quantity : 450 Pieces / 2,044.003 Ton

Operation Start : 1040 10<sup>th</sup> of July 2018

Operation Finish : 0815 12<sup>th</sup> of July 2018

Vessel Berthing : 2130 07<sup>th</sup> of July 2018

Vessel Sailing : 1420 12<sup>th</sup> of July 2018

Equipment Used : 1 LHM 550 Mobile Harbor Crane

Idle Duration : Total 9 Hours 35 Minutes

Hatch Replacing : 2 Hours 15 Minutes

Midday Work Band : 6 Hours

Hold Plan Waiting : 1 Hours 20 Minutes

Hours Operated : 45 Hours 35 Minutes

Net operation : 36 Hours

Actual Performance : 9.9 Pieces Per Hour / 237 Pieces Per Day
Theorical Performance : 12.5 Pieces Per Hour / 300 Pieces Per Day

Crane Productivity : % 79



#### **Operational Preparation**















#### **Cargo Storing in KAP**















#### **Vessel Berthing**







#### **Export Operation**















#### **Export Operation**















#### **Equipment is Inside**















#### **Lashing Operation**















#### **Operation Completed**





MV REEM - O loaded very successfully