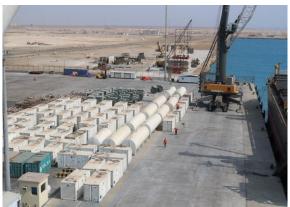

me : MV Reem- O

• Cargo : General Cargo

Quantity : 450 Pieces / 2,044.003 Ton

Operation Start : 1040 10<sup>th</sup> of July 2018

Operation Finish : 0815 12<sup>th</sup> of July 2018

Vessel Berthing : 2130 07<sup>th</sup> of July 2018

Vessel Sailing : 1420 12<sup>th</sup> of July 2018

Equipment Used : 1 LHM 550 Mobile Harbor Crane

Idle Duration : Total 9 Hours 35 Minutes

Hatch Replacing : 2 Hours 15 Minutes

Midday Work Band : 6 Hours

Hold Plan Waiting : 1 Hours 20 Minutes

Hours Operated : 45 Hours 35 Minutes

Net operation : 36 Hours

Actual Performance : 9.9 Pieces Per Hour / 237 Pieces Per Day
Theorical Performance : 12.5 Pieces Per Hour / 300 Pieces Per Day

Crane Productivity : % 79



#### **Operational Preparation**















#### **Cargo Storing in KAP**















#### **Vessel Berthing**







#### **Export Operation**















#### **Export Operation**















#### **Equipment is Inside**















#### **Lashing Operation**















#### **Operation Completed**





MV REEM - O loaded very successfully