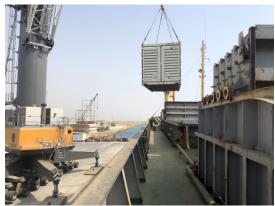

.003 Ton

Operation Start : 1040 10<sup>th</sup> of July 2018

Operation Finish : 0815 12<sup>th</sup> of July 2018

Vessel Berthing : 2130 07<sup>th</sup> of July 2018

Vessel Sailing : 1420 12<sup>th</sup> of July 2018

Equipment Used : 1 LHM 550 Mobile Harbor Crane

Idle Duration : Total 9 Hours 35 Minutes

Hatch Replacing : 2 Hours 15 Minutes

Midday Work Band : 6 Hours

Hold Plan Waiting : 1 Hours 20 Minutes

Hours Operated : 45 Hours 35 Minutes

Net operation : 36 Hours

Actual Performance : 9.9 Pieces Per Hour / 237 Pieces Per Day
Theorical Performance : 12.5 Pieces Per Hour / 300 Pieces Per Day

Crane Productivity : % 79



#### **Operational Preparation**















#### **Cargo Storing in KAP**















#### **Vessel Berthing**







#### **Export Operation**















#### **Export Operation**















#### **Equipment is Inside**















#### **Lashing Operation**















#### **Operation Completed**





MV REEM - O loaded very successfully